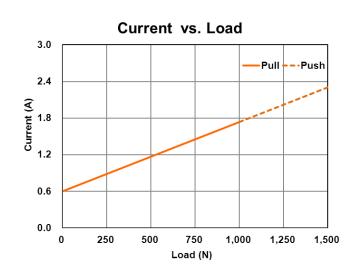

### **Performance Data**

|                                   | Max. Load (N) |      | Speed (mm/s) |           | Current (A) |           |
|-----------------------------------|---------------|------|--------------|-----------|-------------|-----------|
| Model No.                         | Push          | Pull | No load      | Full load | No load     | Full load |
| BD23-XX- <b>N4</b> -XXX.XXX-XX-XX | 1500          | 1000 | 25           | 23        | 0.6         | 2.3       |