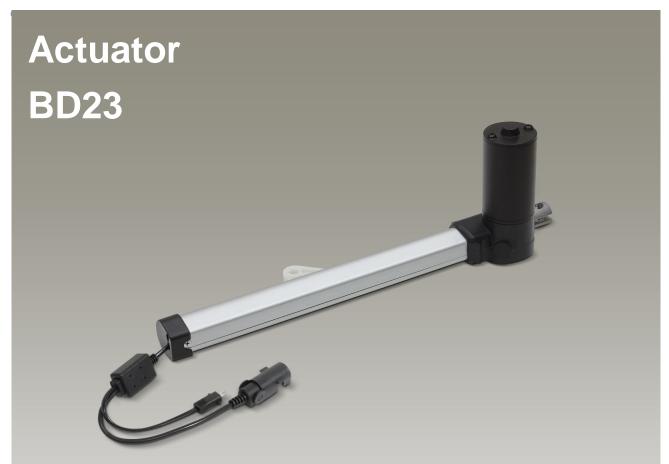

#### **Features**

- ◆ BD23 is a quiet, rapid and powerful actuator. It allows a big stroke range in confined space, small fitting dimensions, and with excellent mechanical design to provide high speed and self-lock performance, which make BD23 an ideal solution for recliner. It is able to connect with handset and power supply, and make up a simple system without control box.
- Main applications : Furniture
- ◆ Input voltage : 24V DC
- Max. load: 1500N(push), 1000N(pull)
- ◆ Max. current : 2.3 A @ 24V DC
- ◆ Max. speed at no load : 25 mm/sec
- ◆ Max. speed at full load : 23 mm/sec @ 1500N
- ◆ Stroke : 40~230 mm
- ◆ Duty cycle: 10%, max. 2 min continuous operation in 20 min.
- ◆ Ambient operation temperature : -20°C~+65°C
- ◆ Color : Black
- ◆ Certified : CE marking, EMC Directive 2014/30/EU
- ♦ Noise Level : ≤53dB
- Preset limit switches