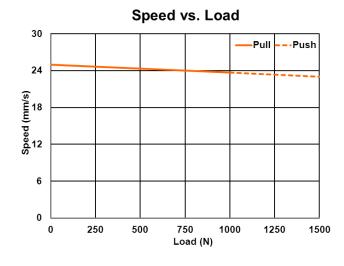

### **Performance Data**

|                                   | Max. Load (N) |      | Speed (mm/s) |           | Current (A) |           |
|-----------------------------------|---------------|------|--------------|-----------|-------------|-----------|
| Model No.                         | Push          | Pull | No load      | Full load | No load     | Full load |
| BD23-XX- <b>N4</b> -XXX.XXX-XX-XX | 1500          | 1000 | 25           | 23        | 0.6         | 2.3       |