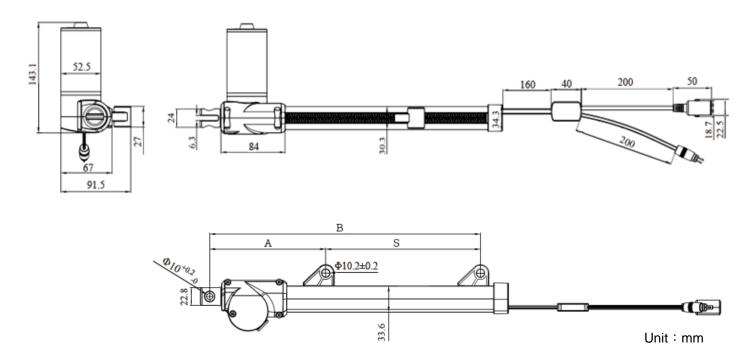

# **Dimensions**

◆ Front connector

◆ Rear connector

#### Installation Length

| Stroke (S)           | 40~230mm |  |  |
|----------------------|----------|--|--|
| Retracted length (A) | A≧133mm  |  |  |
| Extended length (B)  | B=A+S    |  |  |