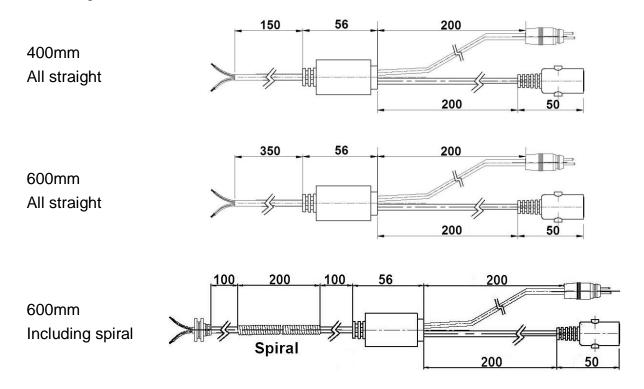

# **Options**

◆ Location of cable outlet (front end or rear end)

◆ Different cable length(including spiral or not)

#### ◆ Cable length