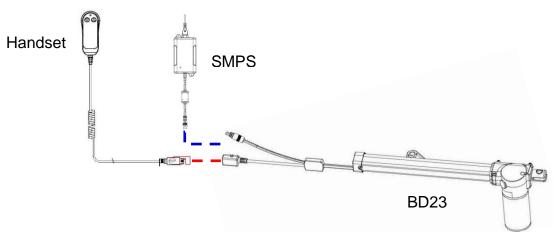

# **Compatibility**

1. Handset: HB, HR, H2G, HR, HS02, TPSG

2. Power supply: TSW1, TSW3