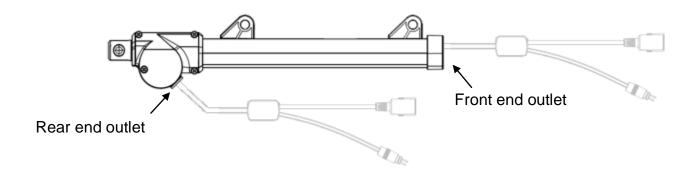

# **Options**

◆ Location of cable outlet (front end or rear end)

◆ Different cable length(including spiral or not)

#### ◆ Location of cable outlet