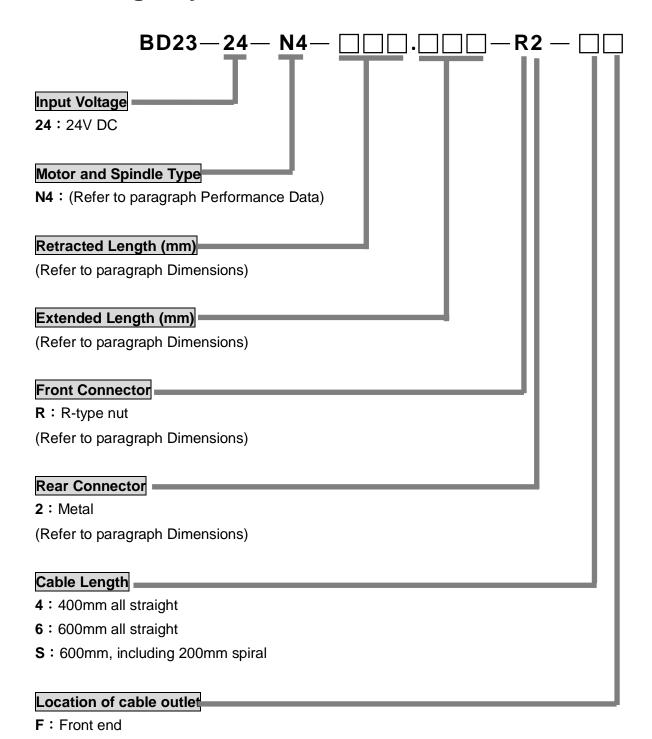

a**

|                                   | Max. Load (N) |      | Speed (mm/s) |           | Current (A) |           |
|-----------------------------------|---------------|------|--------------|-----------|-------------|-----------|
| Model No.                         | Push          | Pull | No load      | Full load | No load     | Full load |
| BD23-XX- <b>N4</b> -XXX.XXX-XX-XX | 1500          | 1000 | 25           | 23        | 0.6         | 2.3       |





# **Dimensions**



◆ Front connector



◆ Rear connector



#### Installation Length

| Stroke (S)           | 40~230mm |  |  |
|----------------------|----------|--|--|
| Retracted length (A) | A≧133mm  |  |  |
| Extended length (B)  | B=A+S    |  |  |

#### ◆ Cable length



#### ◆ Location of cable outlet



# **Ordering Key**



R: Rear end

(Refer to paragraph Dimensions)