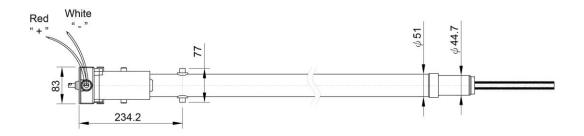

## **Dimensions**

UNIT: mm

## Wire information

Red(+) & White(-): Extend Red(-) & White(+): Retract

Wire length: 228mm