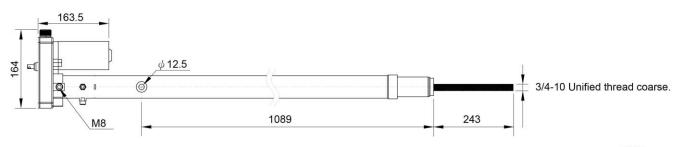

## **Features**

- ◆ BJ is a high efficiency ball screw actuator, which is specially designed to expand the inner space of recreational vehicles (RV).
- Main applications : Recreational vehicles
- ◆ Input voltage: 12V DC
- ♠ Max. load : 4500N
- ◆ Current at no load : ≤8A
- ◆ Current at full load : ≤30A
- ◆ Speed at no load : 42 mm/sec
- ◆ Speed at full load: 40 mm/sec
- ◆ Stroke : 1005 mm
- ◆ Duty cycle: 10% or 2 min continuous operation in 20 min.
- ◆ Color : Black
- ◆ Noise Level : ≤75dB
- ♦ Working temperature : -20°C ~ +60°C
- Overload clutch protection



## **Dimensions**





UNIT: mm

## Wire information

Red(+) & White(-): Extend Red(-) & White(+): Retract

Wire length: 228mm