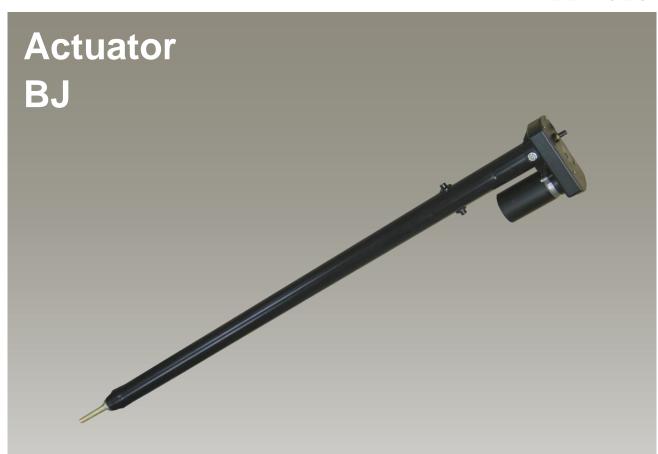

## **Features**

- ◆ BJ is a high efficiency ball screw actuator, which is specially designed to expand the inner space of recreational vehicles (RV).
- Main applications : Recreational vehicles
- ◆ Input voltage: 12V DC
- ♠ Max. load : 4500N
- ◆ Current at no load : ≤8A
- ◆ Current at full load : ≤30A
- ◆ Speed at no load : 42 mm/sec
- ◆ Speed at full load: 40 mm/sec
- ◆ Stroke : 1005 mm
- ◆ Duty cycle: 10% or 2 min continuous operation in 20 min.
- ◆ Color : Black
- ◆ Noise Level : ≤75dB
- ♦ Working temperature : -20°C ~ +60°C
- Overload clutch protection