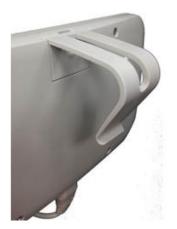

### **Features**

- CP1 is an attendant control panel with up to 21 buttons, and can be chosen to have LED indicator above each button. Attributing to the advanced Moteck MoBus communication protocol, all buttons and LED indicators can be defined by software according to different application requirements, which makes CP1 suitable for advanced medical and homecare applications.
- ◆ Main applications : homecare, medical,
- ◆ Available number of buttons: 1~21
- ◆ Available number of LED indicators: 1~21
- ◆ IP protection level : IPX6
- ◆ Color: RAL7035
- ◆ With hook for easy placement



## **Option**

◆ Moteck V-type or H-type DIN plug





V-type

H-type

## Compatibility

1. Control Box

MD6C-M

#### 2. Accessory

JB1 Junction Box

## **MoBus** Family



## **Dimensions**





Unit: mm



Hook at back side

## **Ordering Key**



#### Terms of Use