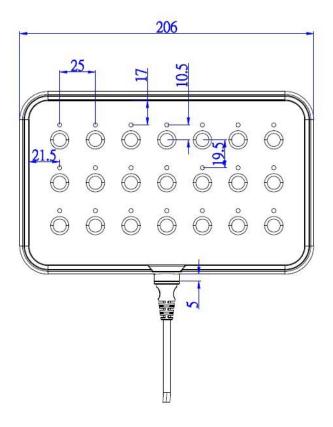

l Panel CP1



### **Features**

- CP1 is an attendant control panel with up to 21 buttons, and can be chosen to have LED indicator above each button. Attributing to the advanced Moteck MoBus communication protocol, all buttons and LED indicators can be defined by software according to different application requirements, which makes CP1 suitable for advanced medical and homecare applications.
- ◆ Main applications : homecare, medical,
- ◆ Available number of buttons: 1~21
- ◆ Available number of LED indicators: 1~21
- ◆ IP protection level : IPX6
- ◆ Color: RAL7035
- ◆ With hook for easy placement



## **Option**

◆ Moteck V-type or H-type DIN plug





V-type

H-type

## Compatibility

1. Control Box

MD6C-M

#### 2. Accessory

JB1 Junction Box

## **MoBus** Family



## **Dimensions**





Unit: mm



Hook at back side

## **Ordering Key**



#### Terms of Use