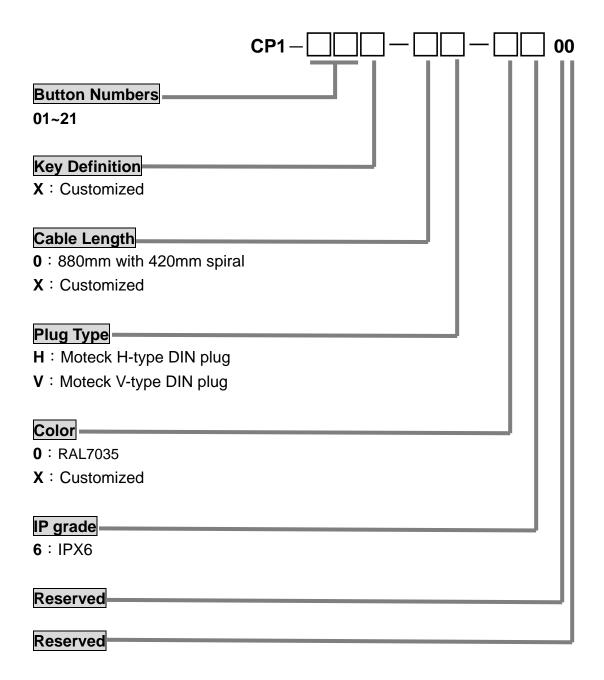

ontrol panel with up to 21 buttons, and can be chosen to have LED indicator above each button. Attributing to the advanced Moteck MoBus communication protocol, all buttons and LED indicators can be defined by software according to different application requirements, which makes CP1 suitable for advanced medical and homecare applications.
- ◆ Main applications : homecare, medical,
- ◆ Available number of buttons: 1~21
- ◆ Available number of LED indicators: 1~21
- ◆ IP protection level : IPX6
- ◆ Color: RAL7035
- ◆ With hook for easy placement



## **Option**

◆ Moteck V-type or H-type DIN plug





V-type

H-type

## Compatibility

1. Control Box

MD6C-M

#### 2. Accessory

JB1 Junction Box

## **MoBus** Family



## **Dimensions**





Unit: mm



Hook at back side

## **Ordering Key**



#### Terms of Use