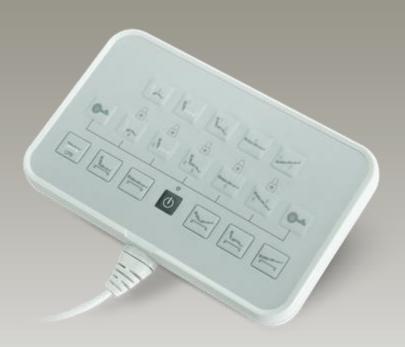

# Attendant Control Panel CP1

### **Features**

- CP1 is an attendant control panel with up to 21 buttons, and can be chosen to have LED indicator above each button. Attributing to the advanced Moteck MoBus communication protocol, all buttons and LED indicators can be defined by software according to different application requirements, which makes CP1 suitable for advanced medical and homecare applications.
- ◆ Main applications : homecare, medical,
- ◆ Available number of buttons: 1~21
- ◆ Available number of LED indicators: 1~21
- ◆ IP protection level : IPX6
- ◆ Color: RAL7035
- ◆ With hook for easy placement