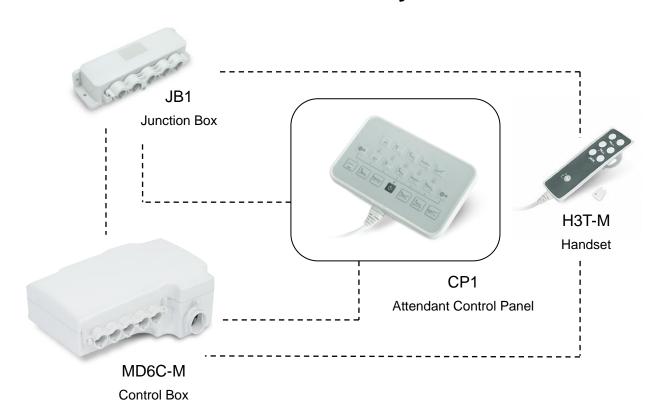

## Compatibility

1. Control Box

MD6C-M

#### 2. Accessory

JB1 Junction Box

## **MoBus** Family