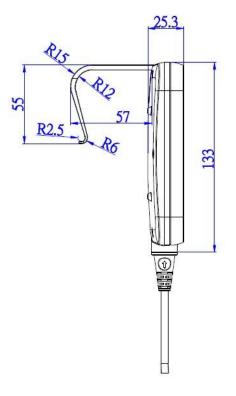

Panel CP1



### **Features**

- CP1 is an attendant control panel with up to 21 buttons, and can be chosen to have LED indicator above each button. Attributing to the advanced Moteck MoBus communication protocol, all buttons and LED indicators can be defined by software according to different application requirements, which makes CP1 suitable for advanced medical and homecare applications.
- ◆ Main applications : homecare, medical,
- ◆ Available number of buttons: 1~21
- ◆ Available number of LED indicators: 1~21
- ◆ IP protection level : IPX6
- ◆ Color: RAL7035
- ◆ With hook for easy placement



## **Option**

◆ Moteck V-type or H-type DIN plug





V-type

H-type

## Compatibility

1. Control Box

MD6C-M

#### 2. Accessory

JB1 Junction Box

## **MoBus** Family



## **Dimensions**





Unit: mm



Hook at back side

## **Ordering Key**



#### Terms of Use