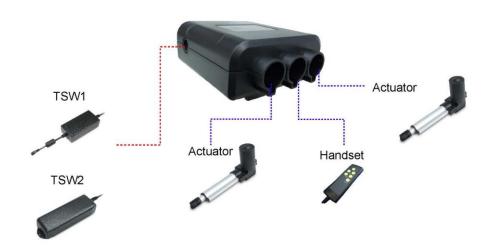

### **Control System Diagram**

### 1. Handset HA, HC, HD, HF, HI, HJ, HK, HM, H3NT, TXH3+TXA4

**2. Actuator** FD20, FD60, PD62, PD63, LD3, BD60, BDN60, BDF60, GD70,

## **3. Power supply-SMPS** TSW1, TSW2