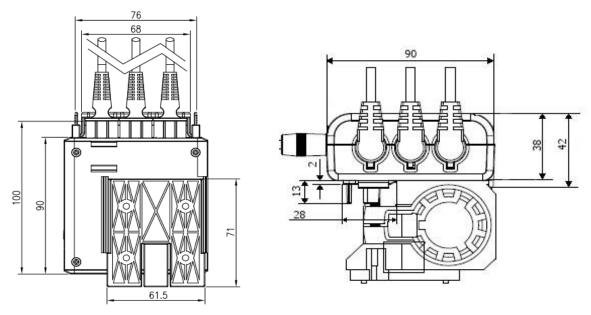

### **Dimension**

Removable power wire with DIN 41529 plug

Assembly with mounting plate

Assembly with FD60 actuator