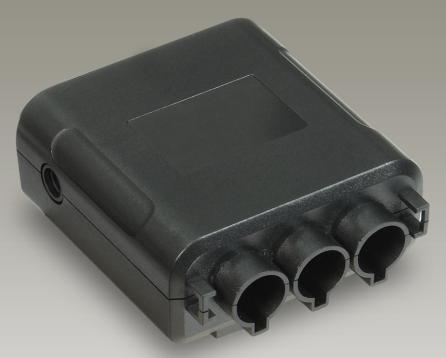

# Control Box CS1

#### **Features**

- CS1 is a compact control box with external SMPS and is compatible with wide range of Moteck handsets and actuators.
- ◆ Main applications: furniture, homecare, industrial
- Input voltage: 29V DC (external power supply)
- ◆ Output voltage : 29V DC
- ◆ Max. current: 3A
- ◆ Overload protection current : 3A-Nominal (PTC in CS1) / 6±1A in SMPS
- ◆ Max. number of actuators this control box can drive : 2
- ◆ Duty cycle: 10% or 2 min continuous operation in 20 min.
- ◆ IP protection level: IP42
- ◆ Color : Black
- ◆ Certified: EN 55014-1

EN55014-2

IEC 61000-4-2

- Can be installed on mounting plate
- ◆ Removable DC power wire with DIN 41529 plug at both ends, 1m in length.