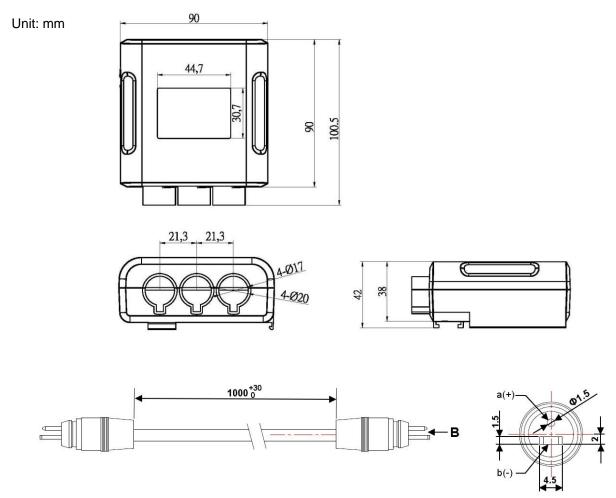

### **Dimension**

Removable power wire with DIN 41529 plug

Assembly with mounting plate

Assembly with FD60 actuator

EN55014-2

IEC 61000-4-2

- Can be installed on mounting plate
- ◆ Removable DC power wire with DIN 41529 plug at both ends, 1m in length.