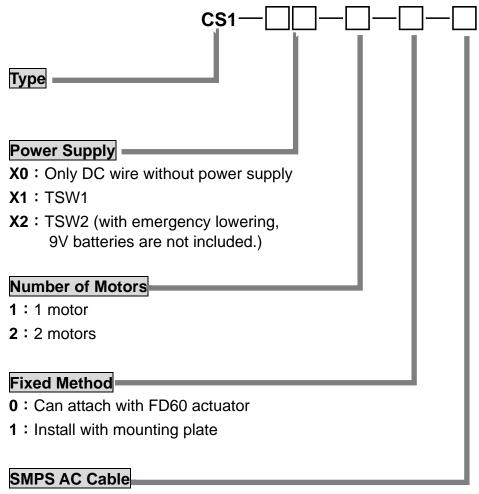

n in 20 min.
- ◆ IP protection level: IP42
- ◆ Color : Black
- ◆ Certified: EN 55014-1

EN55014-2

IEC 61000-4-2

- Can be installed on mounting plate
- ◆ Removable DC power wire with DIN 41529 plug at both ends, 1m in length.



### **Options**

- ◆ Anti-pull accessory (for H type 180° DIN plug)
- Assembly with mounting plate

Anti-pull accessory

◆ TSW2 power supply with emergency lowering function by 2x9V battery

### **Compatibility**

### 1. Handset HA, HC, HD, HF, HI, HJ, HK, HM, H3NT, TXH3+TXA4

**2. Actuator** FD20, FD60, PD62, PD63, LD3, BD60, BDN60, BDF60, GD70,

## **3. Power supply-SMPS** TSW1, TSW2

### **Control System Diagram**



### **Dimension**



Removable power wire with DIN 41529 plug



Assembly with mounting plate

Assembly with FD60 actuator

### **Ordering Key**



0: Standard (3m in length)

1 : Customized Spec.