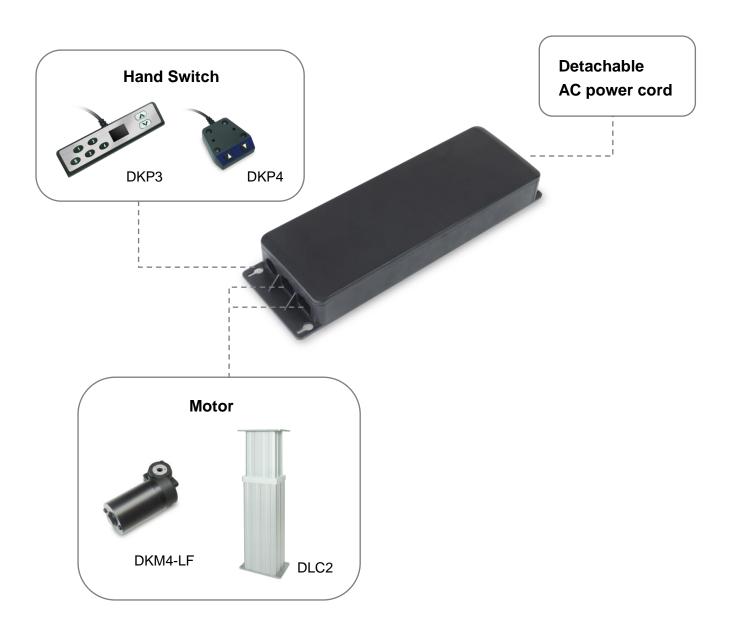

#### 1. Hand switch

| Function                    | Compatible hand switch |
|-----------------------------|------------------------|
| Support position memory and | DKP3                   |
| display function            |                        |
| Without position memory and | DKP4                   |
| display function            |                        |

RJ 10P plug

Remarks: RJ 10P plug used

#### 2. Lifting column

DLC2

Remarks: Moteck L1-type minifit 6-pin 180°plug used

#### 3. Gear Motor

DKM4-LF

Remarks: Moteck L1-type minifit 6-pin 180°plug used

L1-type minifit plug

| Pin No. | Definition |
|---------|------------|
| 1       | GND        |
| 2       | VCC        |
| 3       | M-         |
| 4       | Data 2     |
| 5       | Data 1     |
| 6       | M+         |