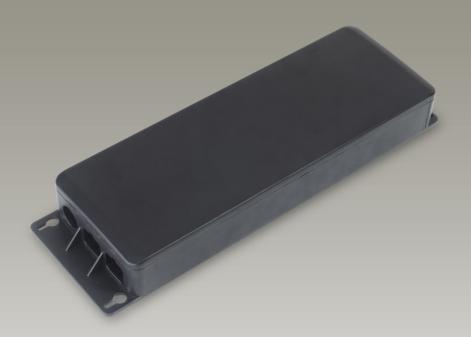

# Control Box DKC3

#### **Features**

- ◆ DKC3 is designed for electrical lifting desk, table and height adjustable work station, which is able to perform smooth synchronized or single motor movement. It also supports real-time height display and position memory function.
- Main applications : furnitureInput voltage : 100-240 V AC
- ◆ Output voltage : 24V DC
- Max. number of actuators this control box can drive : 2 (synchronization)
- ◆ Max. number of handsets: 1
- Real-time height display
- Position memory function
- ◆ Soft start/stop function
- Anti-pinch function (draw back automatically while detecting resistance)
- ◆ Duty cycle: 10% or 2 min continuous operation in 20 min.
- IP protection level: IP20
- ◆ Color : Black
- ◆ Cable length: 3000mm