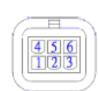

#### 3. Gear Motor

DKM4-LF

Remarks: Moteck L1-type minifit 6-pin 180°plug used

L1-type minifit plug

| Pin No. | Definition |
|---------|------------|
| 1       | GND        |
| 2       | VCC        |
| 3       | M-         |
| 4       | Data 2     |
| 5       | Data 1     |
| 6       | M+         |