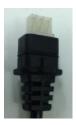

#### 2. Lifting column

DLC2

Remarks: Moteck L1-type minifit 6-pin 180°plug used

#### 3. Gear Motor

DKM4-LF

Remarks: Moteck L1-type minifit 6-pin 180°plug used

L1-type minifit plug

| Pin No. | Definition |
|---------|------------|
| 1       | GND        |
| 2       | VCC        |
| 3       | M-         |
| 4       | Data 2     |
| 5       | Data 1     |
| 6       | M+         |