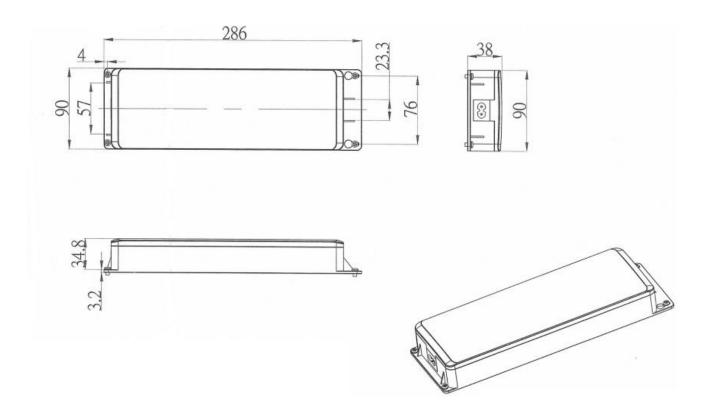

| Compatible hand switch |
|-----------------------------|------------------------|
| Support position memory and | DKP3                   |
| display function            |                        |
| Without position memory and | DKP4                   |
| display function            |                        |



RJ 10P plug

Remarks: RJ 10P plug used

#### 2. Lifting column

DLC2

Remarks: Moteck L1-type minifit 6-pin 180°plug used

#### 3. Gear Motor

DKM4-LF

Remarks: Moteck L1-type minifit 6-pin 180°plug used



L1-type minifit plug



| Pin No. | Definition |
|---------|------------|
| 1       | GND        |
| 2       | VCC        |
| 3       | M-         |
| 4       | Data 2     |
| 5       | Data 1     |
| 6       | M+         |

## **Connection Diagram**



### **Dimensions**



Unit: mm

### **Ordering Key**

DKC3-24-

Number of motors

**1**: 1 motor

2: 2 motors

#### Terms of Use