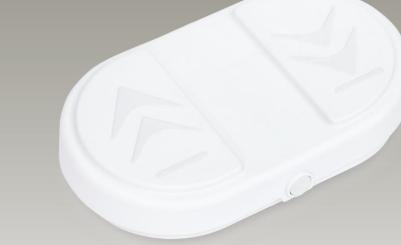

### Features

- FS1 is designed for homecare and medical applications which can work well with Moteck standard control box and double motor, such as T Control, CS1, CBT2 and CB2P.
- ◆ Main applications : homecare, medical
- Max. number of motors this foot switch can drive : 1
- Available number of buttons : 2
- ◆ Housing appearance & color : Light Gray (RAL 7035)
- ◆ Cable type and length : total 880mm long with 420mm spiral cable
- IP66