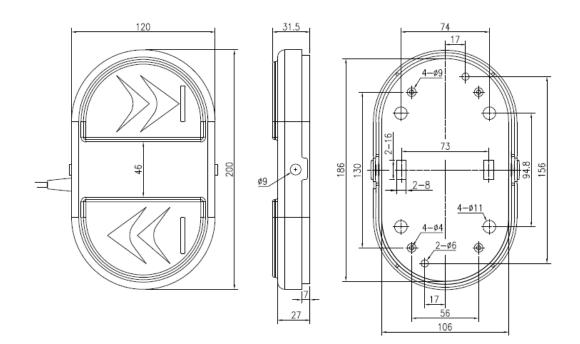

of motors this foot switch can drive : 1
- Available number of buttons : 2
- ◆ Housing appearance & color : Light Gray (RAL 7035)
- ◆ Cable type and length : total 880mm long with 420mm spiral cable
- IP66

## Option

♦ Color : Black

# Compatibility

#### 1. Control box

Moteck P1 Communication Type: T Control, CS1, CBT2, CB2P

#### 2. Available housing type of plug

|           | F type       | V type       | H type       |
|-----------|--------------|--------------|--------------|
|           |              | H.           |              |
| T Control | $\checkmark$ |              |              |
| CBT2      | $\checkmark$ |              |              |
| CB2P      |              | $\checkmark$ | $\checkmark$ |
| CS1       | $\checkmark$ |              |              |

## Dimensions



Unit: mm

## **Ordering Key**



#### Color

- 0: Standard—Light Gray (RAL 7035)
- 1:Black

#### Cable

- 0: Standard (880mm / Spiral 420mm)
- 1: Straight 2000 mm
- 2: Straight 750 mm

Terms of Use

The user is responsible for determining the suitability of MOTECK products for specific applications. Due to continuous development in order to improve its products, MOTECK products are subject to frequent modifications and changes without prior notice. MOTECK reserves the right to discontinue the sale of any products displayed on its website or listed in its catalogue or other written materials drawn up by MOTECK.