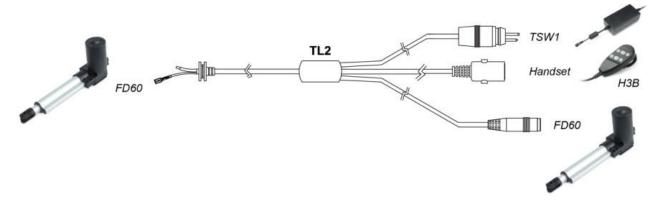

# Compatibility

#### 1. Actuator

FD60, FD50, FD20, BD60, BDF60, BDN60, BD61, BD20 (with special cable option to connect to H3B handset directly as following diagram)

2. Accessory

None