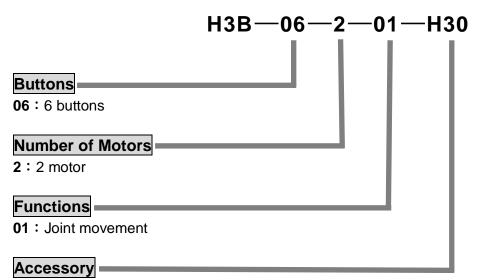

#### **Features**

- H3B handset is designed for the applications of home care and furniture. It is able to connect with actuator directly, which can make up a simple system with a switching mode power supply and function without control box.
- ◆ Main applications : home care, furniture
- Number of motors this handset can drive : 2
- Number of buttons : 6
- Color : Black
- A hook is attached at back side for easy placement.
- Cable type and length : Total 880mm long with 420mm spiral



# Options

• Customized length of spiral / straight cable is acceptable.

# Compatibility

#### 1. Actuator

FD60, FD50, FD20, BD60, BDF60, BDN60, BD61, BD20 (with special cable option to connect to H3B handset directly as following diagram)



2. Accessory

None

### **Dimensions**



## **Ordering Key**



H30: Holder with 30mm hook

### **Buttons Definition**



#### \*Remarks:

- '1' and '2' represent number of actuator controlled.
- '+' represents actuator extend
- '-' represents actuator retract

The user is responsible for determining the suitability of MOTECK products for specific applications. Due to continuous development in order to improve its products, MOTECK products are subject to frequent modifications and changes without prior notice. MOTECK reserves the right to discontinue the sale of any products displayed on its website or listed in its catalogue or other written materials drawn up by MOTECK.