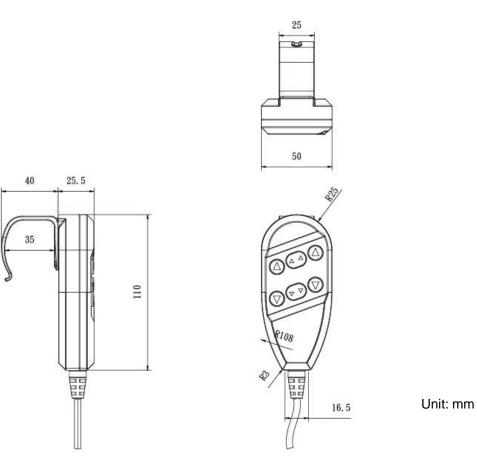

#### **Features**

- H3B handset is designed for the applications of home care and furniture. It is able to connect with actuator directly, which can make up a simple system with a switching mode power supply and function without control box.
- ◆ Main applications : home care, furniture
- Number of motors this handset can drive : 2
- Number of buttons : 6
- Color : Black
- A hook is attached at back side for easy placement.
- Cable type and length : Total 880mm long with 420mm spiral



# Options

• Customized length of spiral / straight cable is acceptable.

# Compatibility

#### 1. Actuator

FD60, FD50, FD20, BD60, BDF60, BDN60, BD61, BD20 (with special cable option to connect to H3B handset directly as following diagram)



2. Accessory

None

### **Dimensions**



## **Ordering Key**



H30: Holder with 30mm hook

### **Buttons Definition**



#### \*Remarks:

- '1' and '2' represent number of actuator controlled.
- '+' represents actuator extend
- '-' represents actuator retract

The user is responsible for determining the suitability of MOTECK products for specific applications. Due to continuous development in order to improve its products, MOTECK products are subject to frequent modifications and changes without prior notice. MOTECK reserves the right to discontinue the sale of any products displayed on its website or listed in its catalogue or other written materials drawn up by MOTECK.