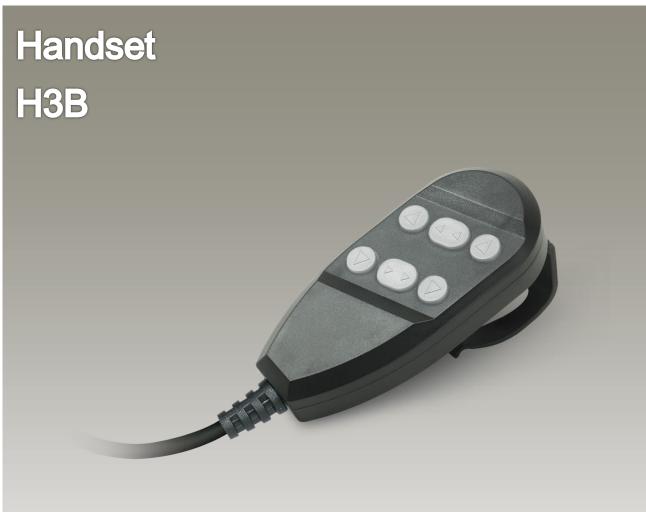

#### **Features**

- H3B handset is designed for the applications of home care and furniture. It is able to connect with actuator directly, which can make up a simple system with a switching mode power supply and function without control box.
- ◆ Main applications : home care, furniture
- Number of motors this handset can drive : 2
- Number of buttons : 6
- Color : Black
- A hook is attached at back side for easy placement.
- Cable type and length : Total 880mm long with 420mm spiral