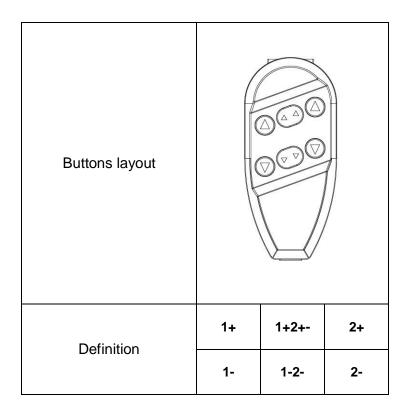

### **Buttons Definition**

#### \*Remarks:

- '1' and '2' represent number of actuator controlled.
- '+' represents actuator extend
- '-' represents actuator retract

The user is responsible for determining the suitability of MOTECK products for specific applications. Due to continuous development in order to improve its products, MOTECK products are subject to frequent modifications and changes without prior notice. MOTECK reserves the right to discontinue the sale of any products displayed on its website or listed in its catalogue or other written materials drawn up by MOTECK.