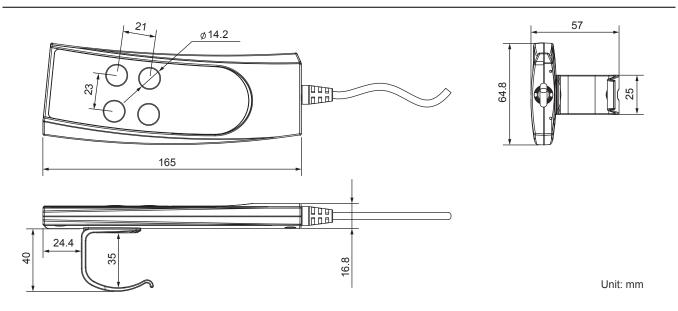

safety key function for more security.



#### **Feature**

Main applications: home care

Main unmber of motors this handset can drive: 2

Available number of buttons: 2, 4

IP protection level: IPX5

Housing appearance & color: textured light gray (RAL 7035)

Panel Color: cool gray 10C

Handset with hook for easy placement

Cable type and length: total 880mm long with 420mm spiral cable

# **Option**

Safety key

Customized panel

# Compatibility

| Prouduct    | Model                                    | Connector                                   |  |
|-------------|------------------------------------------|---------------------------------------------|--|
| Control box | MOTECK P2 communication type: CBP2, CBP3 | 180° waterproof,<br>MOTECK H type DIN plug. |  |

#### **Dimensions**



### **Standard Panel Artwork**



#### \* Remark:

- 1+ means actuator #1 extends, and 1- means retracts.
- 2- means actuator #2 retracts, and 2+ means extends.

# **Ordering Key**