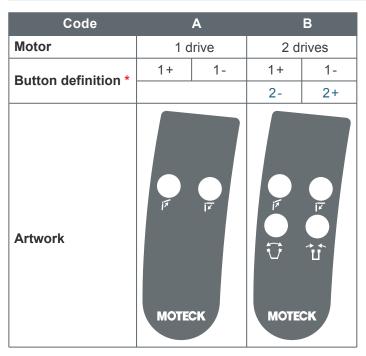

### **Standard Panel Artwork**

#### \* Remark:

- 1+ means actuator #1 extends, and 1- means retracts.
- 2- means actuator #2 retracts, and 2+ means extends.