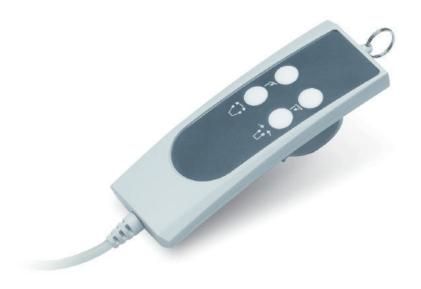

# Handset **HTF**

HTF is designed for patient hoists or stand-up lifts and other homecare applications. The complete panel cover design enhances the water proof ability on this handset. And the arc shape makes it easy to hold. There is also optional safety key function for more security.

#### **Feature**

Main applications: home care

Main unmber of motors this handset can drive: 2

Available number of buttons: 2, 4

IP protection level: IPX5

Housing appearance & color: textured light gray (RAL 7035)

Panel Color: cool gray 10C

Handset with hook for easy placement

Cable type and length: total 880mm long with 420mm spiral cable

# **Option**

Safety key

Customized panel