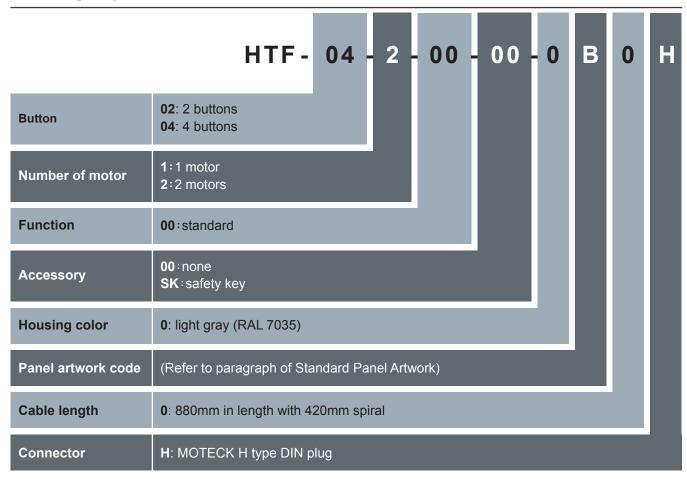

tion level: IPX5

Housing appearance & color: textured light gray (RAL 7035)

Panel Color: cool gray 10C

Handset with hook for easy placement

Cable type and length: total 880mm long with 420mm spiral cable

# **Option**

Safety key

Customized panel

# Compatibility

| Prouduct    | Model                                    | Connector                                   |  |
|-------------|------------------------------------------|---------------------------------------------|--|
| Control box | MOTECK P2 communication type: CBP2, CBP3 | 180° waterproof,<br>MOTECK H type DIN plug. |  |

#### **Dimensions**



### **Standard Panel Artwork**



#### \* Remark:

- 1+ means actuator #1 extends, and 1- means retracts.
- 2- means actuator #2 retracts, and 2+ means extends.

# **Ordering Key**