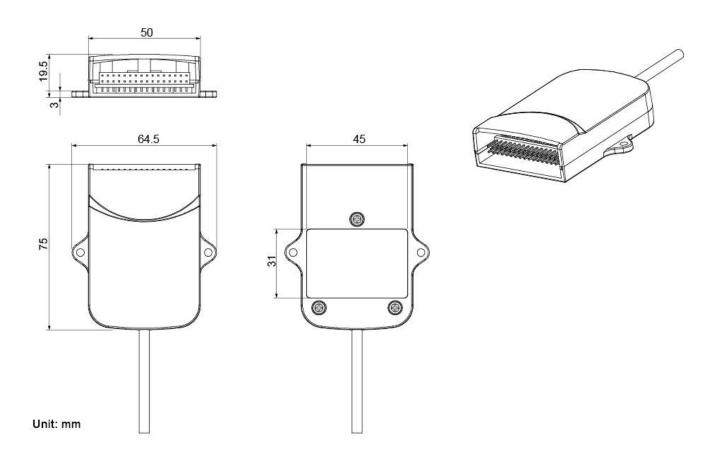

# Junction Box JB2-M



#### **Features**

- ◆ JB2-M belongs to MoBus family, which is able to convert the command of membrane switches to Moteck control box with advanced MoBus protocol, such as MD6C-M. Customers are allowed to connect JB2-M to customized membrane switches with different button number and definition for different applications.
- Main applications: homecare, medical
- ◆ Supports 2 membrane switches at the same time
- Customized membrane switches with different button definition available.
- ◆ Color: light gray RAL7035
- Cable length: 1500mm straight cable with Moteck V-type DIN plug



### Compatibility

## 1. Control Box MD6C-M

# **2. Accessory**JB1 Junction Box

## MoBus Family



#### **Dimensions**



### **Ordering Key**



#### Terms of Use

The user is responsible for determining the suitability of MOTECK products for specific applications. Due to continuous development in order to improve its products, MOTECK products are subject to frequent modifications and changes without prior notice. MOTECK reserves the right to discontinue the sale of any products displayed on its website or listed in its catalogue or other written materials drawn up by MOTECK.