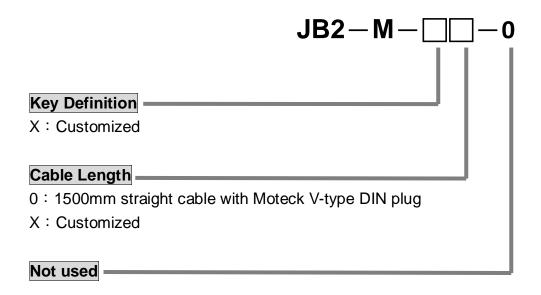

# Junction Box JB2-M



#### **Features**

- ◆ JB2-M belongs to MoBus family, which is able to convert the command of membrane switches to Moteck control box with advanced MoBus protocol, such as MD6C-M. Customers are allowed to connect JB2-M to customized membrane switches with different button number and definition for different applications.
- Main applications: homecare, medical
- ◆ Supports 2 membrane switches at the same time
- Customized membrane switches with different button definition available.
- ◆ Color: light gray RAL7035
- Cable length: 1500mm straight cable with Moteck V-type DIN plug



### Compatibility

## 1. Control Box MD6C-M

# **2. Accessory**JB1 Junction Box

## MoBus Family



#### **Dimensions**



### **Ordering Key**



#### Terms of Use

The user is responsible for determining the suitability of MOTECK products for specific applications. Due to continuous development in order to improve its products, MOTECK products are subject to frequent modifications and changes without prior notice. MOTECK reserves the right to discontinue the sale of any products displayed on its website or listed in its catalogue or other written materials drawn up by MOTECK.