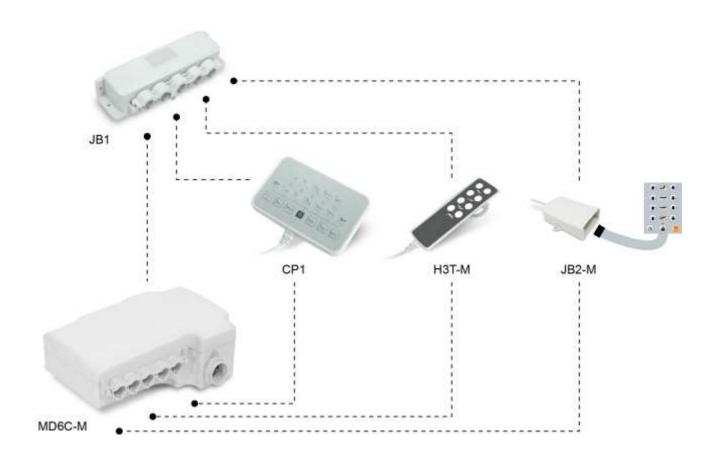

### Compatibility

## 1. Control Box MD6C-M

# **2. Accessory**JB1 Junction Box

## MoBus Family