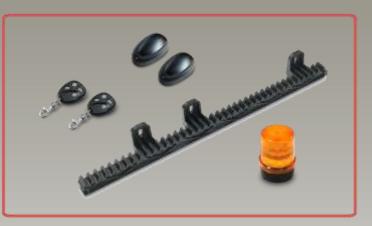

# **Remote Control**

| XM4H |

| XA4H |

- ◆ Frequency : 433.92MHz with Rolling code
- ♦ 4 buttons, up to 10 channels
- ◆ Battery : 12V/A27 (XM4H) , 12V/A23 (XA4H)

### Warning Light

| WLT1 |

- ◆ Input : 12V DC / 10W
- Provide flashing signals during gate movement and obstacle detection.

## **Tooth Racks**

- ♦ Length : 4M
- ♦ Number : 8

| WLT5 |

IPH1

Terms of Use

The user is responsible for determining the suitability of MOTECK products for specific applications. Due to continuous development in order to improve its products, MOTECK products are subject to frequent modifications and changes without prior notice. MOTECK reserves the right to discontinue the sale of any products displayed on its website or listed in its catalogue or other written materials drawn up by MOTECK.