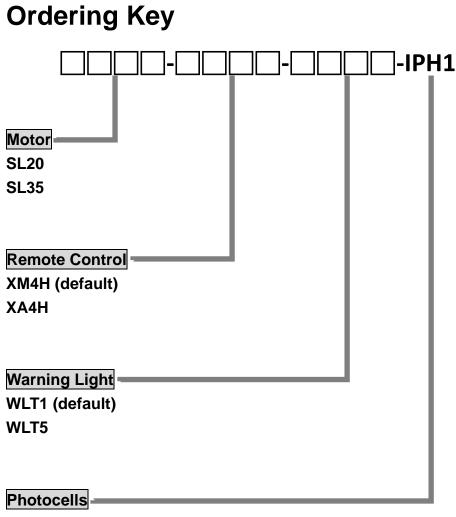

### Motor

# **Remote Control**

| XM4H |

| XA4H |

- ◆ Frequency : 433.92MHz with Rolling code
- ♦ 4 buttons, up to 10 channels
- ◆ Battery : 12V/A27 (XM4H) , 12V/A23 (XA4H)

### Warning Light

| WLT1 |

- ◆ Input : 12V DC / 10W
- Provide flashing signals during gate movement and obstacle detection.

### Photocells