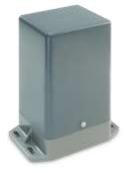

#### | SL20 |

Manual disengaging system inside the casing

#### | SL35 |

Manual disengaging system with an allen key