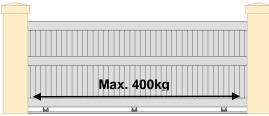

#### Features

- SL20 / SL35 motors are designed to be used for sliding gates, which allow you to activate the gate with a remote control. Both of them are well-designed as a complete kit for consumers to install easily by themselves.
- Max. leaf weight : 200kg (SL20), 400kg (SL35)
- ◆ Input : 110 / 230V AC
- Length of tooth racks : 4m with 8 tooth racks
- IP protection level : IP44
- ◆ Duty cycle: 20%
- ◆ Operating temperature : -20°C ~ +60°C
- Excellent reliability and easy installation
- User-friendly interface with 2-digit display
- Emergency stop function
- Pedestrian mode (partial opening)
- Dry contact for video door phone or external key switch
- Error code display
- Rolling code inspection for more secured access control
- Up to 20 remote controls can be memorized
- Support charging function with a backup battery (lead-acid battery is optional)
- Soft stop for more security