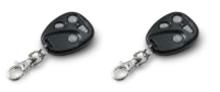

# **Remote Control**

| XM4H |

| XA4H |

- ◆ Frequency : 433.92MHz with Rolling code
- ♦ 4 buttons, up to 10 channels
- ◆ Battery : 12V/A27 (XM4H) , 12V/A23 (XA4H)