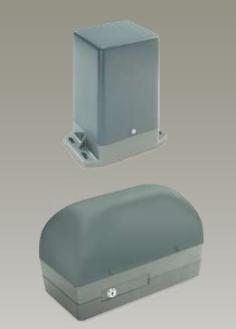

### Motor

#### | SL20 |

Manual disengaging system inside the casing

#### | SL35 |

Manual disengaging system with an allen key