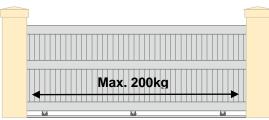

#### Features

- SL20 / SL35 motors are designed to be used for sliding gates, which allow you to activate the gate with a remote control. Both of them are well-designed as a complete kit for consumers to install easily by themselves.
- Max. leaf weight : 200kg (SL20), 400kg (SL35)
- ◆ Input : 110 / 230V AC
- Length of tooth racks : 4m with 8 tooth racks
- IP protection level : IP44
- ◆ Duty cycle: 20%
- ◆ Operating temperature : -20°C ~ +60°C
- Excellent reliability and easy installation
- User-friendly interface with 2-digit display
- Emergency stop function
- Pedestrian mode (partial opening)
- Dry contact for video door phone or external key switch
- Error code display
- Rolling code inspection for more secured access control
- Up to 20 remote controls can be memorized
- Support charging function with a backup battery (lead-acid battery is optional)
- Soft stop for more security