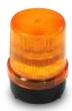

### Warning Light

| WLT1 |

- ◆ Input : 12V DC / 10W
- Provide flashing signals during gate movement and obstacle detection.