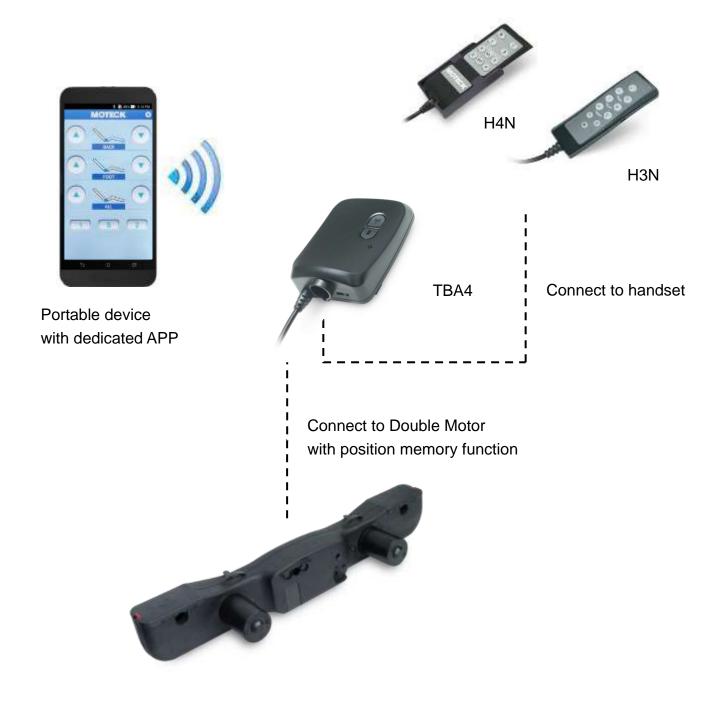

# **Product Application**

### Features

- TBA4 is a Bluetooth 4.0 Wireless Adaptor, which is designed to connect with double motor with position memory function, such as TW40, TW60, TW41 and TW61. It can pair with Bluetooth 4.0 smart phone or other portable device upon Android O/S, which allows users to control the movement via APP.
- ◆ Main applications : Furniture, Homecare
- Bluetooth Low Energy (BLE) Technology
- Connect to 2 motors
- ♦ Color : Black
- ◆ IP protection level : IP20
- Cable length : Total length 880mm with 420mm spiral
- Emergency All-Down function with batteries of the control box.
- Operating distance : 10 m (there might be discrepancies in different conditions)

#### 2. Double Motor

Moteck S1 communication Type : TW40/TW60, TW41/TW61 (With position memory function)

Remarks: Choose TBA4 with Moteck A-type DIN plug

A-type plug

#### 3. Handset

Moteck S1 communication Type : H3N, H4N (DIN plug with Moteck F-type housing)

F-type plug