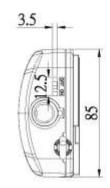

Connect to 2 motors
- ♦ Color : Black
- ◆ IP protection level : IP20
- Cable length : Total length 880mm with 420mm spiral
- Emergency All-Down function with batteries of the control box.
- Operating distance : 10 m (there might be discrepancies in different conditions)



### Options

• Variable length of spiral / straight cable

### Compatibility

#### 1. Smart Phone or other portable devices

- Equipped with Bluetooth 4.0 hardware.
- With Android operation system (O/S) version 4.3 or above.

#### 2. Double Motor

Moteck S1 communication Type : TW40/TW60, TW41/TW61 (With position memory function)

Remarks: Choose TBA4 with Moteck A-type DIN plug



A-type plug

#### 3. Handset

Moteck S1 communication Type : H3N, H4N (DIN plug with Moteck F-type housing)



F-type plug

## Dimensions









Unit: mm

# **Product Application**



## **I/O Introduction**



# Ordering Key TBA4-M1-2-B-Compatible control unit M1 : S1 communication type double motor (with position memory function) Number of Motors 2 : 2 motors B : Black

Terms of Use

Cable

**0**: Spiral (880mm total, spiral 420mm)

**1**: Straight (1000mm)

The user is responsible for determining the suitability of MOTECK products for specific applications. Due to continuous development in order to improve its products, MOTECK products are subject to frequent modifications and changes without prior notice. MOTECK reserves the right to discontinue the sale of any products displayed on its website or listed in its catalogue or other written materials drawn up by MOTECK.