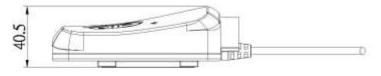

nnect to 2 motors
- ♦ Color : Black
- ◆ IP protection level : IP20
- Cable length : Total length 880mm with 420mm spiral
- Emergency All-Down function with batteries of the control box.
- Operating distance : 10 m (there might be discrepancies in different conditions)



### Options

• Variable length of spiral / straight cable

### Compatibility

#### 1. Smart Phone or other portable devices

- Equipped with Bluetooth 4.0 hardware.
- With Android operation system (O/S) version 4.3 or above.

#### 2. Double Motor

Moteck S1 communication Type : TW40/TW60, TW41/TW61 (With position memory function)

Remarks: Choose TBA4 with Moteck A-type DIN plug



A-type plug

#### 3. Handset

Moteck S1 communication Type : H3N, H4N (DIN plug with Moteck F-type housing)



F-type plug

## Dimensions









Unit: mm

# **Product Application**



## **I/O Introduction**



# Ordering Key TBA4-M1-2-B-Compatible control unit M1 : S1 communication type double motor (with position memory function) Number of Motors 2 : 2 motors B : Black

Terms of Use

Cable

**0**: Spiral (880mm total, spiral 420mm)

**1**: Straight (1000mm)

The user is responsible for determining the suitability of MOTECK products for specific applications. Due to continuous development in order to improve its products, MOTECK products are subject to frequent modifications and changes without prior notice. MOTECK reserves the right to discontinue the sale of any products displayed on its website or listed in its catalogue or other written materials drawn up by MOTECK.