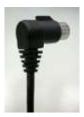

#### 3. Handset

Moteck S1 communication Type : H3N, H4N (DIN plug with Moteck F-type housing)

F-type plug