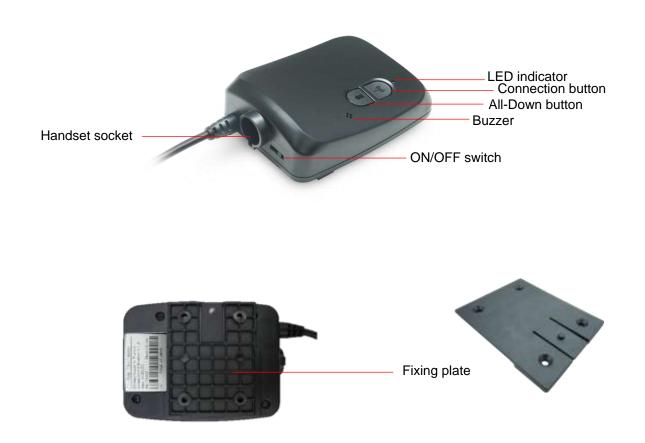

Cable length : Total length 880mm with 420mm spiral
- Emergency All-Down function with batteries of the control box.
- Operating distance : 10 m (there might be discrepancies in different conditions)



### Options

• Variable length of spiral / straight cable

### Compatibility

#### 1. Smart Phone or other portable devices

- Equipped with Bluetooth 4.0 hardware.
- With Android operation system (O/S) version 4.3 or above.

#### 2. Double Motor

Moteck S1 communication Type : TW40/TW60, TW41/TW61 (With position memory function)

Remarks: Choose TBA4 with Moteck A-type DIN plug



A-type plug

#### 3. Handset

Moteck S1 communication Type : H3N, H4N (DIN plug with Moteck F-type housing)



F-type plug

## Dimensions









Unit: mm

# **Product Application**



## **I/O Introduction**



# Ordering Key TBA4-M1-2-B-Compatible control unit M1 : S1 communication type double motor (with position memory function) Number of Motors 2 : 2 motors B : Black

Terms of Use

Cable

**0**: Spiral (880mm total, spiral 420mm)

**1**: Straight (1000mm)

The user is responsible for determining the suitability of MOTECK products for specific applications. Due to continuous development in order to improve its products, MOTECK products are subject to frequent modifications and changes without prior notice. MOTECK reserves the right to discontinue the sale of any products displayed on its website or listed in its catalogue or other written materials drawn up by MOTECK.