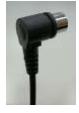

#### 2. Double Motor

Moteck S1 communication Type : TW40/TW60, TW41/TW61 (With position memory function)

Remarks: Choose TBA4 with Moteck A-type DIN plug

A-type plug