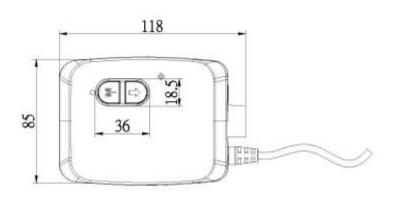

- Connect to 2 motors
- ♦ Color : Black
- ◆ IP protection level : IP20
- Cable length : Total length 880mm with 420mm spiral
- Emergency All-Down function with batteries of the control box.
- Operating distance : 10 m (there might be discrepancies in different conditions)



### Options

• Variable length of spiral / straight cable

### Compatibility

#### 1. Smart Phone or other portable devices

- Equipped with Bluetooth 4.0 hardware.
- With Android operation system (O/S) version 4.3 or above.

#### 2. Double Motor

Moteck S1 communication Type : TW40/TW60, TW41/TW61 (With position memory function)

Remarks: Choose TBA4 with Moteck A-type DIN plug



A-type plug

#### 3. Handset

Moteck S1 communication Type : H3N, H4N (DIN plug with Moteck F-type housing)



F-type plug

## Dimensions









Unit: mm

# **Product Application**



## **I/O Introduction**



# Ordering Key TBA4-M1-2-B-Compatible control unit M1 : S1 communication type double motor (with position memory function) Number of Motors 2 : 2 motors B : Black

Terms of Use

Cable

**0**: Spiral (880mm total, spiral 420mm)

**1**: Straight (1000mm)

The user is responsible for determining the suitability of MOTECK products for specific applications. Due to continuous development in order to improve its products, MOTECK products are subject to frequent modifications and changes without prior notice. MOTECK reserves the right to discontinue the sale of any products displayed on its website or listed in its catalogue or other written materials drawn up by MOTECK.