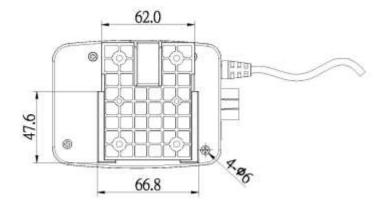

ect to 2 motors
- ♦ Color : Black
- ◆ IP protection level : IP20
- Cable length : Total length 880mm with 420mm spiral
- Emergency All-Down function with batteries of the control box.
- Operating distance : 10 m (there might be discrepancies in different conditions)



### Options

• Variable length of spiral / straight cable

### Compatibility

#### 1. Smart Phone or other portable devices

- Equipped with Bluetooth 4.0 hardware.
- With Android operation system (O/S) version 4.3 or above.

#### 2. Double Motor

Moteck S1 communication Type : TW40/TW60, TW41/TW61 (With position memory function)

Remarks: Choose TBA4 with Moteck A-type DIN plug



A-type plug

#### 3. Handset

Moteck S1 communication Type : H3N, H4N (DIN plug with Moteck F-type housing)



F-type plug

## Dimensions









Unit: mm

# **Product Application**



## **I/O Introduction**



# Ordering Key TBA4-M1-2-B-Compatible control unit M1 : S1 communication type double motor (with position memory function) Number of Motors 2 : 2 motors B : Black

Terms of Use

Cable

**0**: Spiral (880mm total, spiral 420mm)

**1**: Straight (1000mm)

The user is responsible for determining the suitability of MOTECK products for specific applications. Due to continuous development in order to improve its products, MOTECK products are subject to frequent modifications and changes without prior notice. MOTECK reserves the right to discontinue the sale of any products displayed on its website or listed in its catalogue or other written materials drawn up by MOTECK.