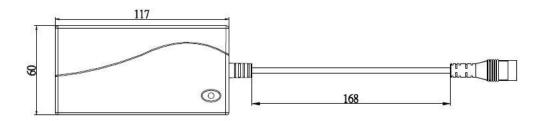

niture
- ◆ Input voltage: 100V AC~240V AC 60/50Hz
- ◆ Output voltage: 29V DC ± 5%
- ◆ Max. current: 2.0A@ 29V DC
- ◆ Output over current protection: 5.0~7.0A (230V AC)
- Input over current protection
- Output over voltage protection
- Output short circuit protection
- ◆ Duty cycle: 10% or 2 min continuous operation in 20 min.
- Protection class: Class II
- ◆ Standby Power Consumption: 0.3~0.4W
- AC cable length: 3000mm
- ◆ DC connector type : DIN 41529 female
- ◆ Color : Black
- Certified: ANSI/UL 1310, CAN/CSA-C22.2 No.223, EN60335-1, EN60335-2-29, EN62233, EN55014-1, EN55014-2, EN61000-3-2, EN61000-3-3



# **Options**

Fixing plates





# Compatibility

**♦** Control box

Double motor (TW41 / TW61), CS1, CS2

(DIN 41529 male plug with a flat pin and a circular pin)

### **Dimension**







#### ♦ With Fixing plates







## **Ordering Key**



**0** : None

F: Fixing plates

#### Terms of Use