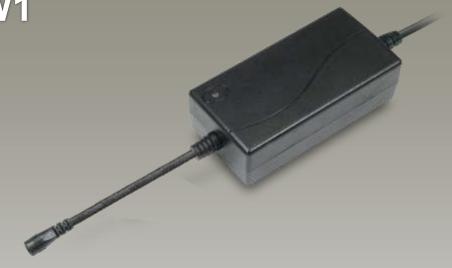

# Switching Mode Power Supply TSW1

#### **Features**

- ◆ TSW1 is an external switching mode power supply. It ensures low standby power consumption.
- Main applications : Furniture
- ◆ Input voltage: 100V AC~240V AC 60/50Hz
- ◆ Output voltage: 29V DC ± 5%
- ◆ Max. current: 2.0A@ 29V DC
- ◆ Output over current protection: 5.0~7.0A (230V AC)
- Input over current protection
- Output over voltage protection
- Output short circuit protection
- ◆ Duty cycle: 10% or 2 min continuous operation in 20 min.
- Protection class: Class II
- ◆ Standby Power Consumption: 0.3~0.4W
- AC cable length: 3000mm
- ◆ DC connector type : DIN 41529 female
- ◆ Color : Black
- Certified: ANSI/UL 1310, CAN/CSA-C22.2 No.223, EN60335-1, EN60335-2-29, EN62233, EN55014-1, EN55014-2, EN61000-3-2, EN61000-3-3