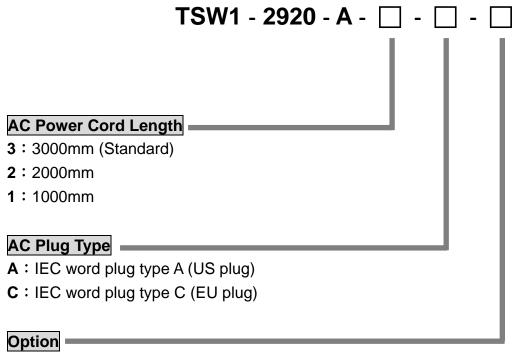

voltage: 29V DC ± 5%
- ◆ Max. current: 2.0A@ 29V DC
- ◆ Output over current protection: 5.0~7.0A (230V AC)
- Input over current protection
- Output over voltage protection
- Output short circuit protection
- ◆ Duty cycle: 10% or 2 min continuous operation in 20 min.
- Protection class: Class II
- ◆ Standby Power Consumption: 0.3~0.4W
- AC cable length: 3000mm
- ◆ DC connector type : DIN 41529 female
- ◆ Color : Black
- Certified: ANSI/UL 1310, CAN/CSA-C22.2 No.223, EN60335-1, EN60335-2-29, EN62233, EN55014-1, EN55014-2, EN61000-3-2, EN61000-3-3



# **Options**

Fixing plates





# Compatibility

**♦** Control box

Double motor (TW41 / TW61), CS1, CS2

(DIN 41529 male plug with a flat pin and a circular pin)

### **Dimension**







#### ♦ With Fixing plates







## **Ordering Key**



**0** : None

F: Fixing plates

#### Terms of Use