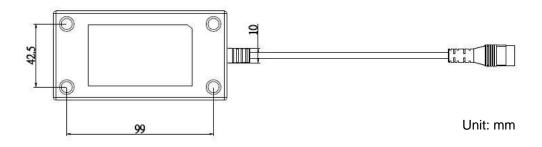

re
- ◆ Input voltage: 100V AC~240V AC 60/50Hz
- ◆ Output voltage: 29V DC ± 5%
- ◆ Max. current: 2.0A@ 29V DC
- ◆ Output over current protection: 5.0~7.0A (230V AC)
- Input over current protection
- Output over voltage protection
- Output short circuit protection
- ◆ Duty cycle: 10% or 2 min continuous operation in 20 min.
- Protection class: Class II
- ◆ Standby Power Consumption: 0.3~0.4W
- AC cable length: 3000mm
- ◆ DC connector type : DIN 41529 female
- ◆ Color : Black
- Certified: ANSI/UL 1310, CAN/CSA-C22.2 No.223, EN60335-1, EN60335-2-29, EN62233, EN55014-1, EN55014-2, EN61000-3-2, EN61000-3-3



# **Options**

Fixing plates





# Compatibility

**♦** Control box

Double motor (TW41 / TW61), CS1, CS2

(DIN 41529 male plug with a flat pin and a circular pin)

### **Dimension**







#### ♦ With Fixing plates







## **Ordering Key**



**0** : None

F: Fixing plates

#### Terms of Use