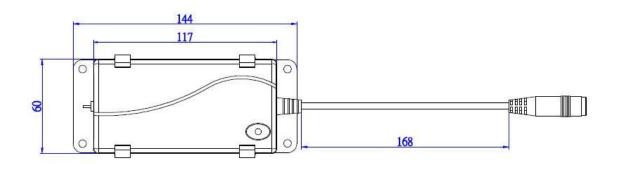

~240V AC 60/50Hz
- ◆ Output voltage: 29V DC ± 5%
- ◆ Max. current: 2.0A@ 29V DC
- ◆ Output over current protection: 5.0~7.0A (230V AC)
- Input over current protection
- Output over voltage protection
- Output short circuit protection
- ◆ Duty cycle: 10% or 2 min continuous operation in 20 min.
- Protection class: Class II
- ◆ Standby Power Consumption: 0.3~0.4W
- AC cable length: 3000mm
- ◆ DC connector type : DIN 41529 female
- ◆ Color : Black
- Certified: ANSI/UL 1310, CAN/CSA-C22.2 No.223, EN60335-1, EN60335-2-29, EN62233, EN55014-1, EN55014-2, EN61000-3-2, EN61000-3-3



# **Options**

Fixing plates





# Compatibility

**♦** Control box

Double motor (TW41 / TW61), CS1, CS2

(DIN 41529 male plug with a flat pin and a circular pin)

### **Dimension**







#### ♦ With Fixing plates







## **Ordering Key**



**0** : None

F: Fixing plates

#### Terms of Use