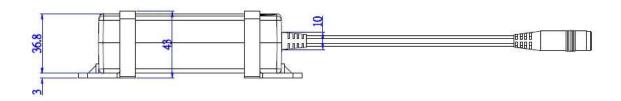

40V AC 60/50Hz
- ◆ Output voltage: 29V DC ± 5%
- ◆ Max. current: 2.0A@ 29V DC
- ◆ Output over current protection: 5.0~7.0A (230V AC)
- Input over current protection
- Output over voltage protection
- Output short circuit protection
- ◆ Duty cycle: 10% or 2 min continuous operation in 20 min.
- Protection class: Class II
- ◆ Standby Power Consumption: 0.3~0.4W
- AC cable length: 3000mm
- ◆ DC connector type : DIN 41529 female
- ◆ Color : Black
- Certified: ANSI/UL 1310, CAN/CSA-C22.2 No.223, EN60335-1, EN60335-2-29, EN62233, EN55014-1, EN55014-2, EN61000-3-2, EN61000-3-3



# **Options**

Fixing plates





# Compatibility

**♦** Control box

Double motor (TW41 / TW61), CS1, CS2

(DIN 41529 male plug with a flat pin and a circular pin)

### **Dimension**







#### ♦ With Fixing plates







## **Ordering Key**



**0** : None

F: Fixing plates

#### Terms of Use