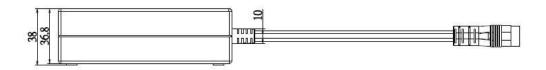

ture
- ◆ Input voltage: 100V AC~240V AC 60/50Hz
- ◆ Output voltage: 29V DC ± 5%
- ◆ Max. current: 2.0A@ 29V DC
- ◆ Output over current protection: 5.0~7.0A (230V AC)
- Input over current protection
- Output over voltage protection
- Output short circuit protection
- ◆ Duty cycle: 10% or 2 min continuous operation in 20 min.
- Protection class: Class II
- ◆ Standby Power Consumption: 0.3~0.4W
- AC cable length: 3000mm
- ◆ DC connector type : DIN 41529 female
- ◆ Color : Black
- Certified: ANSI/UL 1310, CAN/CSA-C22.2 No.223, EN60335-1, EN60335-2-29, EN62233, EN55014-1, EN55014-2, EN61000-3-2, EN61000-3-3



# **Options**

Fixing plates





# Compatibility

**♦** Control box

Double motor (TW41 / TW61), CS1, CS2

(DIN 41529 male plug with a flat pin and a circular pin)

### **Dimension**







#### ♦ With Fixing plates







## **Ordering Key**



**0** : None

F: Fixing plates

#### Terms of Use