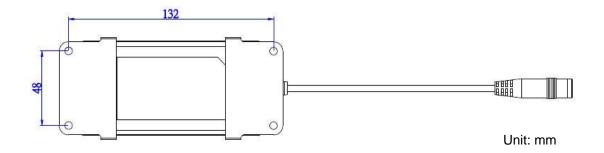

V AC 60/50Hz
- ◆ Output voltage: 29V DC ± 5%
- ◆ Max. current: 2.0A@ 29V DC
- ◆ Output over current protection: 5.0~7.0A (230V AC)
- Input over current protection
- Output over voltage protection
- Output short circuit protection
- ◆ Duty cycle: 10% or 2 min continuous operation in 20 min.
- Protection class: Class II
- ◆ Standby Power Consumption: 0.3~0.4W
- AC cable length: 3000mm
- ◆ DC connector type : DIN 41529 female
- ◆ Color : Black
- Certified: ANSI/UL 1310, CAN/CSA-C22.2 No.223, EN60335-1, EN60335-2-29, EN62233, EN55014-1, EN55014-2, EN61000-3-2, EN61000-3-3



# **Options**

Fixing plates





# Compatibility

**♦** Control box

Double motor (TW41 / TW61), CS1, CS2

(DIN 41529 male plug with a flat pin and a circular pin)

### **Dimension**







#### ♦ With Fixing plates







## **Ordering Key**



**0** : None

F: Fixing plates

#### Terms of Use