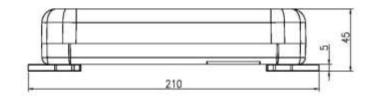

ain applications : furniture
- ♦ Input voltage: 100V AC~240V AC 60/50Hz
- ◆ Output voltage : 29V DC ± 5%
- ◆ Max. current : 2.0A @ 29V DC
- ◆ Output over current protection: 5.0~7.0A (230V AC)
- ◆ Input over current protection
- Output over voltage protection
- Output short circuit protection
- ◆ Duty cycle: 10% or 2 min continuous operation in 20 min.
- Protection class: Class II
- ◆ Standby Power Consumption: 0.3~0.4W
- ◆ AC cable length: 3000mm
- ◆ DC connector type: DIN 41529 female
- ◆ Color : Black
- ◆ Certified: ANSI/UL 1310, CAN/CSA-C22.2 No.223, EN60335-1, EN60335-2-29,

EN62233, EN55014-1, EN55014-2, EN61000-3-2, EN61000-3-3



# Compatibility

#### ♦ Control box

Double motor (TW41 / TW61), CS1, CS2

(DIN 41529 male plug with a flat pin and a circular pin)

### **Dimension**







Unit: mm

## **Ordering Key**

| TSW2 -    | <b>- 2920</b> | - B | <b>−</b> □ |  |
|-----------|---------------|-----|------------|--|
|           |               |     |            |  |
|           |               |     |            |  |
| ength ——— |               |     |            |  |
|           |               |     |            |  |

# AC Power Cord Length

**3**: 3000mm (Standard)

2: 2000mm 1: 1000mm

X: Customized

#### AC Plug Type

A: IEC word plug type A (US plug)C: IEC word plug type C (EU plug)

#### Terms of Use