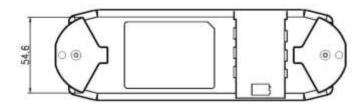

#### ♦ Control box

Double motor (TW41 / TW61), CS1, CS2

(DIN 41529 male plug with a flat pin and a circular pin)

### **Dimension**

Unit: mm