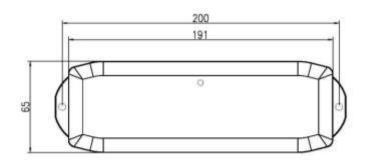

Main applications : furniture
- ♦ Input voltage: 100V AC~240V AC 60/50Hz
- ◆ Output voltage : 29V DC ± 5%
- ◆ Max. current : 2.0A @ 29V DC
- ◆ Output over current protection: 5.0~7.0A (230V AC)
- ◆ Input over current protection
- Output over voltage protection
- Output short circuit protection
- ◆ Duty cycle: 10% or 2 min continuous operation in 20 min.
- Protection class: Class II
- ◆ Standby Power Consumption: 0.3~0.4W
- ◆ AC cable length: 3000mm
- ◆ DC connector type: DIN 41529 female
- ◆ Color : Black
- ◆ Certified: ANSI/UL 1310, CAN/CSA-C22.2 No.223, EN60335-1, EN60335-2-29,

EN62233, EN55014-1, EN55014-2, EN61000-3-2, EN61000-3-3



# Compatibility

#### ♦ Control box

Double motor (TW41 / TW61), CS1, CS2

(DIN 41529 male plug with a flat pin and a circular pin)

### **Dimension**







Unit: mm

## **Ordering Key**

| TSW2 -    | <b>- 2920</b> | - B | <b>−</b> □ |  |
|-----------|---------------|-----|------------|--|
|           |               |     |            |  |
|           |               |     |            |  |
| ength ——— |               |     |            |  |
|           |               |     |            |  |

# AC Power Cord Length

**3**: 3000mm (Standard)

2: 2000mm 1: 1000mm

X: Customized

#### AC Plug Type

A: IEC word plug type A (US plug)C: IEC word plug type C (EU plug)

#### Terms of Use