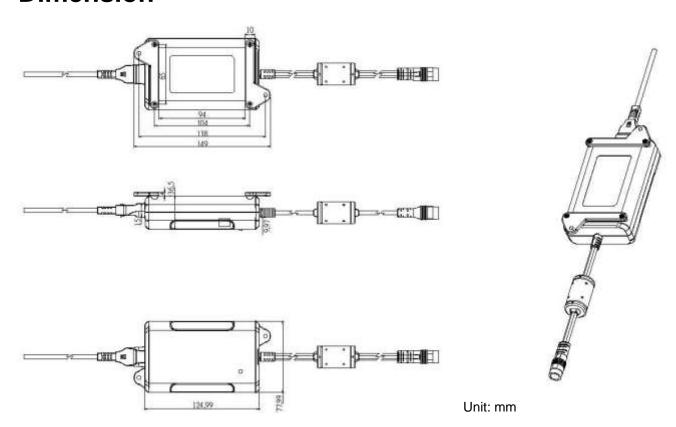

ype and single output of switching mode power supply with a pleasant noise level and low standby power consumption. The input connector is 3-pin (with ground wire).
- Main applications: furniture
- ◆ Input voltage: 100V AC~240V AC 60/50Hz
- ◆ Output voltage : 29V DC ± 5%
- ◆ Max. current : 3.0A @ 29V DC
- ◆ Output over current protection: 7.0~9.0A (230V AC)
- ◆ Input over current protection
- Output over voltage protection
- Output short circuit protection
- ◆ Duty cycle: 10% or 2 min continuous operation in 20 min.
- Protection class: Class I
- ◆ Standby Mode Power Consumption: 0.3~0.4W
- ◆ Cable type: power cord type
- Cable length: 3000mm
- ◆ Color : Black



# **Options**

◆ Fixing plates

# Compatibility

#### **Control box:**

Double motor (TW41 / TW61), CS1, CS2

### **Dimension**



## **Ordering Key**



**0**: None

F: Fixing plates

Terms of Use

The user is responsible for determining the suitability of MOTECK products for specific applications. Due to continuous development in order to improve its products, MOTECK products are subject to frequent modifications and changes without prior notice. MOTECK reserves the right to discontinue the sale of any products displayed on its website or listed in its catalogue or other written materials drawn up by MOTECK.