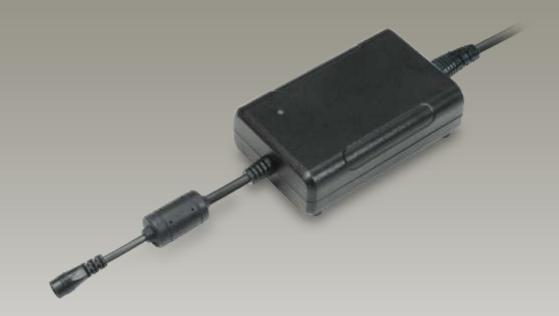

#### **Features**

- ◆ TSW3 is a grounding type and single output of switching mode power supply with a pleasant noise level and low standby power consumption. The input connector is 3-pin (with ground wire).
- Main applications: furniture
- ◆ Input voltage: 100V AC~240V AC 60/50Hz
- ◆ Output voltage : 29V DC ± 5%
- ◆ Max. current : 3.0A @ 29V DC
- ◆ Output over current protection: 7.0~9.0A (230V AC)
- ◆ Input over current protection
- Output over voltage protection
- Output short circuit protection
- ◆ Duty cycle: 10% or 2 min continuous operation in 20 min.
- Protection class: Class I
- ◆ Standby Mode Power Consumption: 0.3~0.4W
- ◆ Cable type: power cord type
- Cable length: 3000mm
- ◆ Color : Black