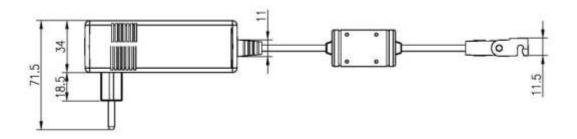

~240V AC 60/50Hz
- ◆ Output voltage : 29V DC ± 5%
- ◆ Max. current : 1.0A @ 29V DC
- ◆ Output over current protection: 4.0~5.0A (230V AC)
- ◆ Input over current protection
- Output over voltage protection
- Output short circuit protection
- ◆ Duty cycle: 10% or 2 min continuous operation in 20 min.
- Protection class: Class II
- ◆ Standby Power Consumption: 0.3~0.4W
- Cable length: 2800mm
- ◆ DC connector type : DIN 41529 female
- Color: greyish white
- Certified: ANSI/UL 1310, CAN/CSA-C22.2 No.223, EN60335-1, EN60335-2-29, EN62233, EN55014-1, EN55014-2, EN61000-3-2, EN61000-3-3



# Compatibility

#### 1. Actuator

FD60-DL

(DIN 41529 male plug with a flat pin and a circular pin)

### 2. Accessory

T Connector

(DIN 41529 male plug with a flat pin and a circular pin)

## **Dimension**







Unit: mm

# **Ordering Key**

|                   | TSW4  | - 2 | 2910 | _ | _ [ |
|-------------------|-------|-----|------|---|-----|
|                   |       |     |      |   |     |
| DC Cable Length   |       |     |      |   |     |
| 3: 2800mm (Stand  | lard) |     |      |   |     |
| <b>2</b> : 1800mm |       |     |      |   |     |
| <b>1</b> :800mm   |       |     |      |   |     |
| X: Customized     |       |     |      |   |     |
| AC Plug Type      |       |     |      |   |     |

A: IEC word plug type A (US plug) **C**: IEC word plug type C (EU plug)

#### Terms of Use