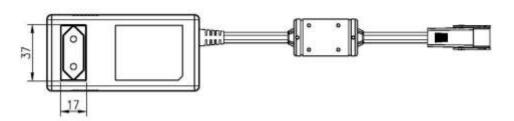

40V AC 60/50Hz
- ◆ Output voltage : 29V DC ± 5%
- ◆ Max. current : 1.0A @ 29V DC
- ◆ Output over current protection: 4.0~5.0A (230V AC)
- ◆ Input over current protection
- Output over voltage protection
- Output short circuit protection
- ◆ Duty cycle: 10% or 2 min continuous operation in 20 min.
- Protection class: Class II
- ◆ Standby Power Consumption: 0.3~0.4W
- Cable length: 2800mm
- ◆ DC connector type : DIN 41529 female
- Color: greyish white
- Certified: ANSI/UL 1310, CAN/CSA-C22.2 No.223, EN60335-1, EN60335-2-29, EN62233, EN55014-1, EN55014-2, EN61000-3-2, EN61000-3-3



# Compatibility

#### 1. Actuator

FD60-DL

(DIN 41529 male plug with a flat pin and a circular pin)

### 2. Accessory

T Connector

(DIN 41529 male plug with a flat pin and a circular pin)

## **Dimension**







Unit: mm

# **Ordering Key**

|                   | TSW4  | - 2 | 2910 | _ | _ [ |
|-------------------|-------|-----|------|---|-----|
|                   |       |     |      |   |     |
| DC Cable Length   |       |     |      |   |     |
| 3: 2800mm (Stand  | lard) |     |      |   |     |
| <b>2</b> : 1800mm |       |     |      |   |     |
| <b>1</b> :800mm   |       |     |      |   |     |
| X: Customized     |       |     |      |   |     |
| AC Plug Type      |       |     |      |   |     |

A: IEC word plug type A (US plug) **C**: IEC word plug type C (EU plug)

#### Terms of Use