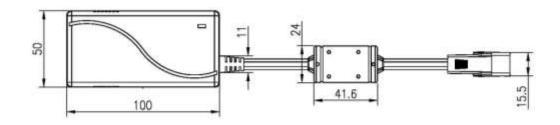

AC~240V AC 60/50Hz
- ◆ Output voltage : 29V DC ± 5%
- ◆ Max. current : 1.0A @ 29V DC
- ◆ Output over current protection: 4.0~5.0A (230V AC)
- ◆ Input over current protection
- Output over voltage protection
- Output short circuit protection
- ◆ Duty cycle: 10% or 2 min continuous operation in 20 min.
- Protection class: Class II
- ◆ Standby Power Consumption: 0.3~0.4W
- Cable length: 2800mm
- ◆ DC connector type : DIN 41529 female
- Color: greyish white
- Certified: ANSI/UL 1310, CAN/CSA-C22.2 No.223, EN60335-1, EN60335-2-29, EN62233, EN55014-1, EN55014-2, EN61000-3-2, EN61000-3-3



# Compatibility

#### 1. Actuator

FD60-DL

(DIN 41529 male plug with a flat pin and a circular pin)

### 2. Accessory

T Connector

(DIN 41529 male plug with a flat pin and a circular pin)

## **Dimension**







Unit: mm

# **Ordering Key**

|                   | TSW4  | - 2 | 2910 | _ | _ [ |
|-------------------|-------|-----|------|---|-----|
|                   |       |     |      |   |     |
| DC Cable Length   |       |     |      |   |     |
| 3: 2800mm (Stand  | lard) |     |      |   |     |
| <b>2</b> : 1800mm |       |     |      |   |     |
| <b>1</b> :800mm   |       |     |      |   |     |
| X: Customized     |       |     |      |   |     |
| AC Plug Type      |       |     |      |   |     |

A: IEC word plug type A (US plug) **C**: IEC word plug type C (EU plug)

#### Terms of Use