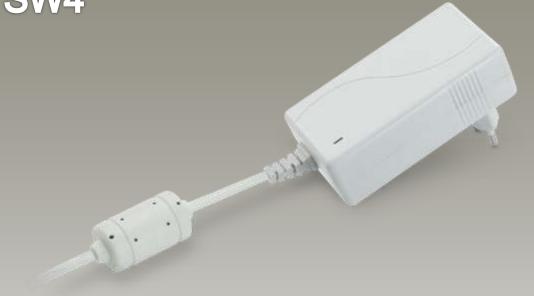

# Switching Mode Power Supply TSW4

#### **Features**

- ◆ TSW4 is a wall plug type switching mode power supply. It ensures pleasant noise level and has low standby power consumption.
- ◆ Main applications: furniture
- ♦ Input voltage: 100V AC~240V AC 60/50Hz
- ◆ Output voltage : 29V DC ± 5%
- ◆ Max. current : 1.0A @ 29V DC
- ◆ Output over current protection: 4.0~5.0A (230V AC)
- ◆ Input over current protection
- Output over voltage protection
- Output short circuit protection
- ◆ Duty cycle: 10% or 2 min continuous operation in 20 min.
- Protection class: Class II
- ◆ Standby Power Consumption: 0.3~0.4W
- Cable length: 2800mm
- ◆ DC connector type : DIN 41529 female
- Color: greyish white
- Certified: ANSI/UL 1310, CAN/CSA-C22.2 No.223, EN60335-1, EN60335-2-29, EN62233, EN55014-1, EN55014-2, EN61000-3-2, EN61000-3-3