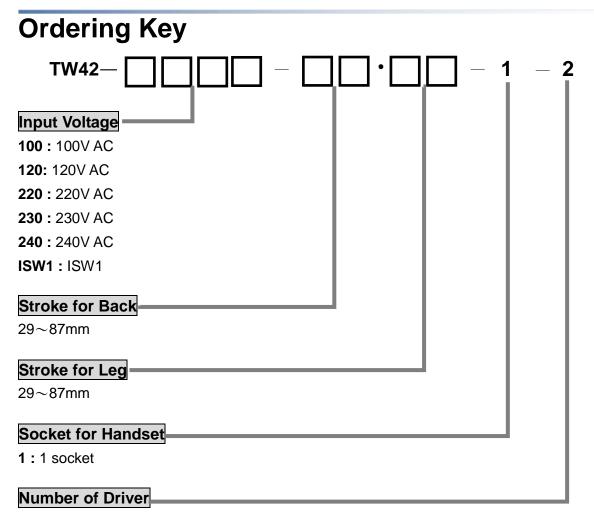

# Double Motor – Twinmat III TW42

- TW42 features its high force, low built-in height and compact motors with low noise level, which is suitable for adjustable home and medical beds. It is designed with Moteck owned patent listed. With a surface mounting fuse holder, it is easy to replace the fuse.
- Main applications : furniture, medical
- Input voltage : 100V AC / 120V AC / 220V AC / 230V AC / 240V AC / ISW1
- Output voltage : 24V DC / 3A
- ◆ Max. load : 2x4500N
- ◆ Max. speed : 5mm/sec @ no load
- ♦ Stroke : 29~87mm (±2mm)
- Overload protection current : 3A, each motor
- Duty cycle : 10% or 2 min continuous operation in 20 min.
- ◆ IP protection level : IP43
- Protection class : Class II
- Cable : Straight 3000mm
- ◆ Color : Black
- Certified : EN55014, EN61000, EN60335, EN62233
- ♦ Backup batteries : 9V DC x 2